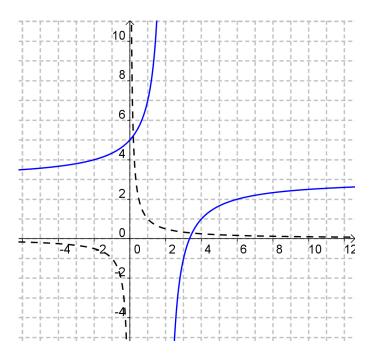

## WS – Determining Transformed Functions from Graphs

Oct 7, 2013

Ex.3 The diagram below shows a transformed reciprocal function as well as the parent function (dotted). Determine the transformations involved and express the entire transformation using function notation.