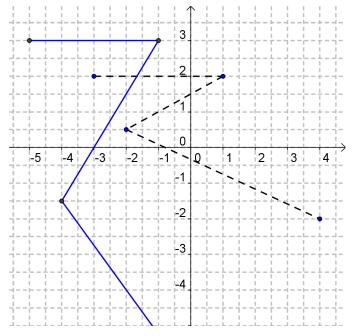

## WS - Determining Transformed Functions from Graphs

Oct 7, 2013

Ex.5 The diagram below shows a transformed piecewise function as well as the parent function (dotted). Determine the transformations involved and express the entire transformation using function notation.