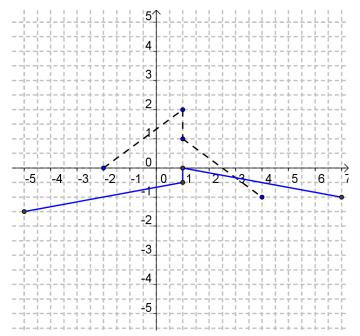

## WS – Determining Transformed Functions from Graphs

Oct 7, 2013

Ex.3 The diagram below shows a transformed reciprocal function as well as the parent function (dotted). Determine the transformations involved and express the entire transformation using function notation.