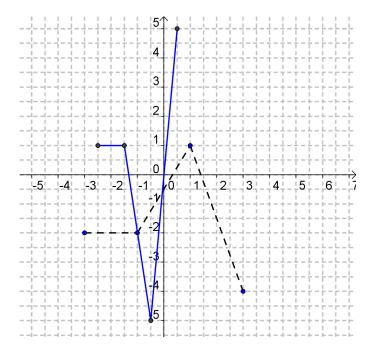

Ex.1 The diagram below shows a transformed radical function (solid) as well as the parent function (dotted). Determine the transformations involved and express the entire transformation using function notation.