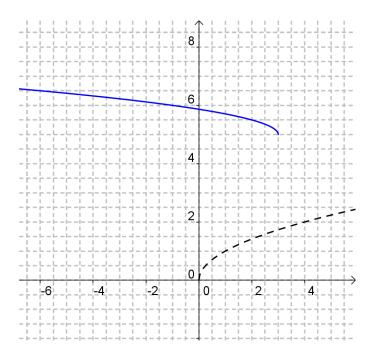

Ex.2 The diagram below shows a transformed radical function as well as the parent function (dotted). Determine the transformations involved and express the entire transformation using function notation.