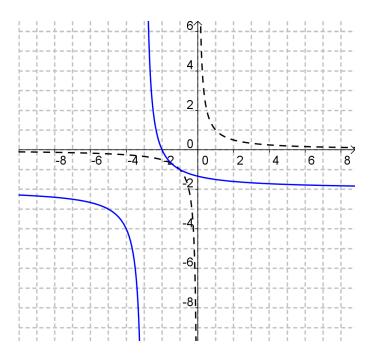

Ex.4 The diagram below shows a transformed reciprocal function as well as the parent function (dotted). Determine the transformations involved and express the entire transformation using function notation.