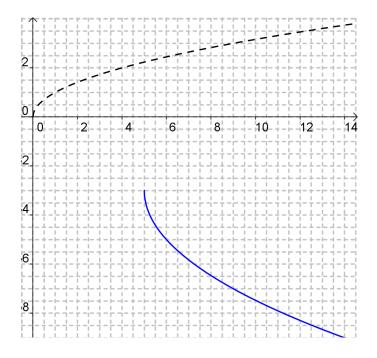

Ex.1 The diagram below shows a transformed radical function (solid) as well as the parent function (dotted). Determine the transformations involved and express the entire transformation using function notation.