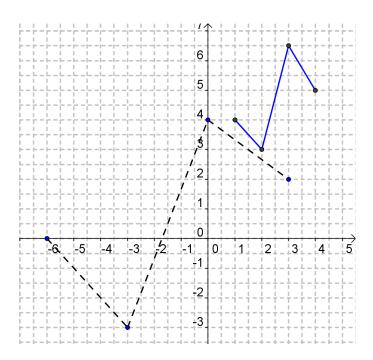

Ex.6 The diagram below shows a transformed piecewise function as well as the parent function (dotted). Determine the transformations involved and express the entire transformation using function notation.